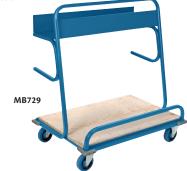

## **LUMBER CARTS**

- All-welded cart is ideal for transporting long and bulky items
- Welded 14-gauge 12" x 38" steel shelf
- Grey rubber bumpers protect walls and equipment
- Two rigid and two swivel bolted-on casters
- Kleton blue enamel finish
- · 1200-lb. capacity evenly distributed

| Model<br>No. | Deck Size.<br>W" x L" x H" | Shelf<br>Height" | Overall Dimensions.<br>W" x L" x H" | Caster<br>Type | Wt.<br>Ibs. | Price<br>/Each |
|--------------|----------------------------|------------------|-------------------------------------|----------------|-------------|----------------|
| MB729        | 24 x 36 x 8                | 34               | 26 x 39 x 42                        | 5" Rubber      | 79          |                |
| ML140        | 24 x 36 x 10               | 36               | 26 x 39 x 45                        | 6" Rubber      | 102         |                |