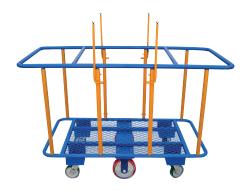

## HORIZONTAL PANEL CART

- Two tier cart is great for handling panels and small items
- The top dock is 40-15/16" high while the bottom dock is 11-2/3" off the ground
- Four sliding posts can be locked in the up position to prevent products from sliding Rolls on (4) 5" x 1-1/2" swivel and (2) 8" x 2" rigid casters
- Overall base size: 28-1/2" W x 54" L x 11-2/3" H
- Overall Height: 40-15/16"
- Overall Length: 63-7/16"
- Overall Width: 28-1/2"

Capacity: 2000 lbs. Model No. MO515

Price/Each \$