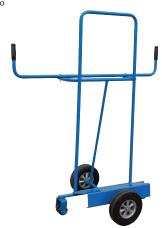

## **EASY-MOVE PANEL CART**

- Ergonomically designed for quickly and easily moving sheets of plywood or drywall down small aisles or through doorways
- To prevent tipping, casters have been added to the front and back of the unit for support
- Includes (2) 10" x 21/2" hard rubber wheels and (2) 4" steel casters standard
- Two fixed and two swivel with brake 8" polyolefine casters
- · Overall Height: 58-3/8"
- Overall Length: 50-5/16"
- Overall Width: 27' Capacity: 750 lbs.

Model No. MO516 Price/Each \$