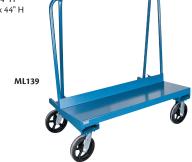

- · All-welded multi-purpose cart is ideal for transporting drywall, wood or metal sheets
- 1 1/4" tubular rail handle and thick 11-gauge steel platform
- Two rigid and two swivel 8" bolted-on casters
- Deck Dimensions: 15" W x 44" L x 14" H
- Overall Dimensions: 24" W x 44" L x 44" H
- Deck angle: 80°
- · Kleton blue enamel finish

| Model | Cap. |
|-------|------|
| KLE   | MOT  |

| Model | Cap. | Caster            | Wt.  | Price |
|-------|------|-------------------|------|-------|
| No.   | lbs. | Туре              | lbs. | /Each |
| ML139 | 2000 | 8" Mold-on Rubber | 98   |       |
| MD214 | 3500 | 8" Polyurethane   | 97   |       |