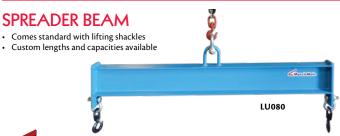

# F.O.B. VAUDREUIL, QC. ITEMS ON THIS PAGE ARE MADE TO ORDER AND ARE NON-RETURNABLE

Fixed

Fixed

Fixed

10

| Model |                      | Spreader   | Hoo  | k to | Hook | Price |
|-------|----------------------|------------|------|------|------|-------|
| No.   | Capacity             | Туре       | Min  |      | Max  | /Each |
| LU096 | 1000 lbs (0.5 tons)  | Adjustable | 3.5' | -    | 6'   |       |
| LU097 | 1000 lbs (0.5 tons)  | Adjustable | 4'   | -    | 8'   |       |
| LU098 | 1000 lbs (0.5 tons)  | Adjustable | 5'   | -    | 10'  |       |
| LU099 | 1000 lbs (0.5 tons)  | Adjustable | 6'   | -    | 12'  |       |
| LU101 | 2000 lbs (1 ton)     | Adjustable | 4'   | -    | 8'   |       |
| LU102 | 2000 lbs (1 ton)     | Adjustable | 5'   | -    | 10'  |       |
| LU103 | 2000 lbs (1 ton)     | Adjustable | 6'   | -    | 12'  |       |
| LU104 | 4000 lbs. (2 tons)   | Adjustable | 4'   | -    | 6'   |       |
| LU105 | 4000 lbs. (2 tons)   | Adjustable | 4'   | -    | 8'   |       |
| LU106 | 4000 lbs. (2 tons)   | Adjustable | 5'   | -    | 10'  |       |
| LU107 | 4000 lbs (2 tons)    | Adjustable | 6'   | -    | 12'  |       |
| LU108 | 10 000 lbs. (5 tons) | Adjustable | 4'   | -    | 8'   |       |
| LU109 | 10 000 lbs. (5 tons) | Adjustable | 5'   | -    | 10'  |       |
| LU110 | 10 000 lbs. (5 tons) | Adjustable | 6'   | -    | 12'  |       |