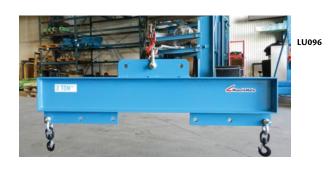

# F.O.B. VAUDREUIL, QC. ITEMS ON THIS PAGE ARE MADE TO ORDER AND ARE NON-RETURNABLE

Fixed

Fixed

Fixed

10

| Model |                      | Spreader   | Hoo  | k to | Hook | Price |
|-------|----------------------|------------|------|------|------|-------|
| No.   | Capacity             | Туре       | Min  |      | Max  | /Each |
| LU096 | 1000 lbs (0.5 tons)  | Adjustable | 3.5' | -    | 6'   |       |
| LU097 | 1000 lbs (0.5 tons)  | Adjustable | 4'   | -    | 8'   |       |
| LU098 | 1000 lbs (0.5 tons)  | Adjustable | 5'   | -    | 10'  |       |
| LU099 | 1000 lbs (0.5 tons)  | Adjustable | 6'   | -    | 12'  |       |
| LU101 | 2000 lbs (1 ton)     | Adjustable | 4'   | -    | 8'   |       |
| LU102 | 2000 lbs (1 ton)     | Adjustable | 5'   | -    | 10'  |       |
| LU103 | 2000 lbs (1 ton)     | Adjustable | 6'   | -    | 12'  |       |
| LU104 | 4000 lbs. (2 tons)   | Adjustable | 4'   | -    | 6'   |       |
| LU105 | 4000 lbs. (2 tons)   | Adjustable | 4'   | -    | 8'   |       |
| LU106 | 4000 lbs. (2 tons)   | Adjustable | 5'   | -    | 10'  |       |
| LU107 | 4000 lbs (2 tons)    | Adjustable | 6'   | -    | 12'  |       |
| LU108 | 10 000 lbs. (5 tons) | Adjustable | 4'   | -    | 8'   |       |
| LU109 | 10 000 lbs. (5 tons) | Adjustable | 5'   | -    | 10'  |       |
| LU110 | 10 000 lbs. (5 tons) | Adjustable | 6'   | -    | 12'  |       |