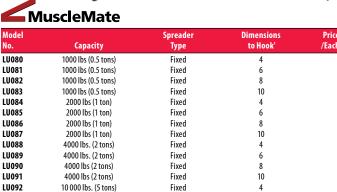

# F.O.B. VAUDREUIL, QC. ITEMS ON THIS PAGE ARE MADE TO ORDER AND ARE NON-RETURNABLE

Fixed

Fixed

Fixed

10

| Model |                      | Spreader   | Hoo  | k to | Hook | Price |
|-------|----------------------|------------|------|------|------|-------|
| No.   | Capacity             | Туре       | Min  |      | Max  | /Each |
| LU096 | 1000 lbs (0.5 tons)  | Adjustable | 3.5' | -    | 6'   |       |
| LU097 | 1000 lbs (0.5 tons)  | Adjustable | 4'   | -    | 8'   |       |
| LU098 | 1000 lbs (0.5 tons)  | Adjustable | 5'   | -    | 10'  |       |
| LU099 | 1000 lbs (0.5 tons)  | Adjustable | 6'   | -    | 12'  |       |
| LU101 | 2000 lbs (1 ton)     | Adjustable | 4'   | -    | 8'   |       |
| LU102 | 2000 lbs (1 ton)     | Adjustable | 5'   | -    | 10'  |       |
| LU103 | 2000 lbs (1 ton)     | Adjustable | 6'   | -    | 12'  |       |
| LU104 | 4000 lbs. (2 tons)   | Adjustable | 4'   | -    | 6'   |       |
| LU105 | 4000 lbs. (2 tons)   | Adjustable | 4'   | -    | 8'   |       |
| LU106 | 4000 lbs. (2 tons)   | Adjustable | 5'   | -    | 10'  |       |
| LU107 | 4000 lbs (2 tons)    | Adjustable | 6'   | -    | 12'  |       |
| LU108 | 10 000 lbs. (5 tons) | Adjustable | 4'   | -    | 8'   |       |
| LU109 | 10 000 lbs. (5 tons) | Adjustable | 5'   | -    | 10'  |       |
| LU110 | 10 000 lbs. (5 tons) | Adjustable | 6'   | -    | 12'  |       |