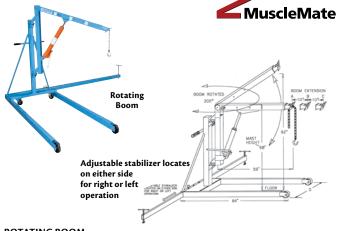

# **ROTATING BOOM**

- Move your load to either side quickly and safely
- · Adjustable outrigger provides stability for side loading
- Allows you to swing the boom 200° to either side while holding a full load
- Useful in tight work spaces where the crane itself cannot be turned

Note: Outrigger extends to one side at a time. Do not swing the boom to the opposite side of the outrigger. This crane is equipped with heavy-duty roller bearing wheels, manual pump, adjustable chain and hook, safety pins and guide handle.

| Model | C                                              | Boom<br>apacity lb | s.  |        | Whee  | l Dia." | Wt.  | Price |
|-------|------------------------------------------------|--------------------|-----|--------|-------|---------|------|-------|
| No.   | A                                              | В                  | C   | Width" | Front | Rear    | lbs. | /Each |
| LA796 | 1000                                           | 770                | 320 | 36     | 5     | 4       | 450  |       |
| LA797 | 2000                                           | 1280               | 520 | 36     | 5     | 4       | 550  |       |
| LA798 | 3000                                           | 1500               | 800 | 40     | 8     | 6       | 690  |       |
| LA838 | Replacement Hydraulic Pump for LA796 and LA797 |                    |     |        |       |         |      |       |

#### DIMENSIONS

| Boom Reach" |    |    |    | Lift Clearance" |      |  |
|-------------|----|----|----|-----------------|------|--|
|             | A  | В  | C  | Min.            | Max. |  |
|             | 59 | 69 | 79 | 68              | 92   |  |
|             | 37 | 0) | 17 | - 00            | 72   |  |