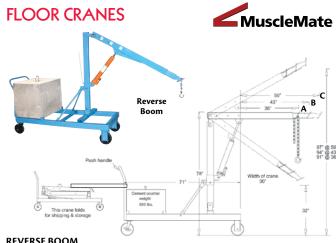

# **REVERSE BOOM**

LU093

LU094

LU095

10 000 lbs. (5 tons)

10 000 lbs. (5 tons)

10 000 lbs. (5 tons)

- Counter weight design allows you to place the crane close to the item being lifted without obstruction by the legs on regular floor crane models
- Reaches over machinery or loading docks easily
- Useful for supplying materials to production areas that are not serviced by overhead cranes
- Equipped with roller bearing wheels, swivel wheel foot brakes, manual pump, adjustable chain and hook, safety pins, push handle and counterweight

| Model  | c    | Boom<br>apacity It | os.       | Counterweight           |             | Wt.  | Price |
|--------|------|--------------------|-----------|-------------------------|-------------|------|-------|
| No.    | Α    | B                  | C         | lbs.                    | Width"      | lbs. | /Each |
| LA793* | 1000 | 770                | 650       | 650                     | 30          | 1050 |       |
| LA794* | 2000 | 1280               | 1000      | 1300                    | 30          | 1750 |       |
| LA795  | 3000 | 2000               | 1500      | 1950                    | 30          | 2450 |       |
| LA838  |      | Rei                | placement | Hydraulic Pump for LA79 | 3 and LA794 |      |       |

# DIMENSIONS

| Boom Reach" |    |    | :h" | Lit  | Lift Clearance"             |  |  |
|-------------|----|----|-----|------|-----------------------------|--|--|
|             | A  | В  | C   | Min. | Max.                        |  |  |
|             | 36 | 43 | 50  | 32   | 91 @ 36 - 94 @ 43 - 97 @ 50 |  |  |

\*Shipped knocked down