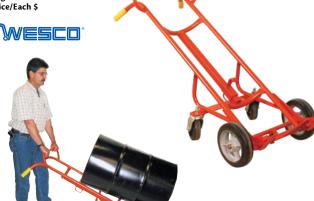

# **ERGONOMIC DRUM TRUCK** WITH SWIVEL CASTERS

- · Rear swivel casters permit greater lateral manoeuvrability,
- allowing truck to pivot about its axis
- Especially useful in a restricted space, ie. When unloading
- drums from a truck or in a crowded warehouse Provides four-wheel support while transporting drum and steering truck
- 10" Mold-On rubber wheels and 6" Mold-On rubber swivel casters
- Drum Capacity: 55 85 US Gal. (45 70 Imperial Gal.)
- · Capacity: 1000 lbs.

Model No. DA864 Mfg No. 240121 Price/Each \$

MATERIAL HANDLING & STORAGE