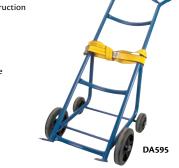

### DRUM HAND TRUCKS FOR PLASTIC & FIBRE DRUMS

- All-welded, 1 1/4" tubular steel construction
- Handles plastic and fibre drums from 18" to 25" in diameter
- and 24" to 41" in height Rolls on 10" front and
- 6" rear rubber-tired wheels
- 2" ratchet strap secures drum in place
- . Capacity: 1000 lbs.
- Durable Kleton blue enamel finish

DC500

ice ch

| Model | Overall Dimensions |                                   | Wt.  | Price |
|-------|--------------------|-----------------------------------|------|-------|
| No.   | W" x D" x H"       | Description                       | lbs. | /Each |
| DA595 | 23 x 24 x 58       | Truck for plastic and fibre drums | 56   |       |