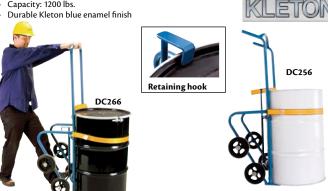

# ALL-IN-ONE DRUM TRUCKS

- All-welded design with 1 1/4" round tube
- Drum trucks can be used to transport and dispense drums
- Easy-to-use belt-system and hook keeps drums securely on the truck. .
- . Easy to load and unload on skids
- Handles plastic, steel or fibre drums . Loop handle models provide added leverage while dual handle
- models provide side body comfort. Four-wheel design for added support
- and easy manoeuvrability
- Capacity: 1200 lbs.
- Durable Kleton blue enamel finish •

| Model | Handle | Wheel              | Wt.  | Price |
|-------|--------|--------------------|------|-------|
| No.   | Туре   | Туре               | lbs. | /Each |
| DC266 | Loop   | 10" Mold-on Rubber | 64   |       |
| DC267 | Loop   | 10" Pneumatic      | 58   |       |
| DC256 | Dual   | 10" Mold-on Rubber | 62   |       |
| DC257 | Dual   | 10" Pneumatic      | 56   |       |