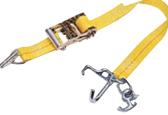

# LOGISTIC STRAPS

- Designed to handle most interior van loading requirements
- Constructed from resin-coated polyester
- Standard 48" fixed end
- Adjustable ends are sewn captivate to avoid loss or theft
- Straps are colour-coded for ease of identification
- Comes in either a ratchet or cam style of tensioning buckle
- Comes standard with CVSA approved rating tag
- Meets both D.O.T and W.S.T.D.A. regulated standards
- Available in industry standard lengths, 12', 16' and 20'

ND352

| Model  | Mfg.      | 100               |         |        |        | Working Load<br>Limit |     | Price |
|--------|-----------|-------------------|---------|--------|--------|-----------------------|-----|-------|
| No.    | No.       | Description       | Length' | Width" | Colour | lbs.                  | kg  | /Each |
| RATCH  | ET STYLE  |                   |         |        |        |                       |     |       |
| ND352  | 641201    | Spring Loaded "E" | 12      | 2      | Gold   | 1000                  | 455 |       |
| ND353  | 641601    | Spring Loaded "E" | 16      | 2      | Grey   | 1000                  | 455 |       |
| ND354  | 642001    | Spring Loaded "E" | 20      | 2      | Blue   | 1000                  | 455 |       |
| PE955  | 641204    | Wire Hook         | 12      | 2      | Gold   | 500                   | 230 |       |
| PE956  | 641604    | Wire Hook         | 16      | 2      | Grey   | 500                   | 230 |       |
| PE957  | 642004    | Wire Hook         | 20      | 2      | Blue   | 500                   | 230 |       |
| CAM BU | JCKLE STY | 'LE               |         |        |        |                       |     |       |
| ND355  | 651201    | Spring Loaded "E" | 12      | 2      | Gold   | 835                   | 380 |       |
| ND356  | 651601    | Spring Loaded "E" | 16      | 2      | Grey   | 835                   | 380 |       |
| ND357  | 652001    | Spring Loaded "E" | 20      | 2      | Blue   | 835                   | 380 |       |
| PE958  | 651204    | Wire Hook         | 12      | 2      | Gold   | 500                   | 230 |       |
| PE959  | 651604    | Wire Hook         | 16      | 2      | Grey   | 500                   | 230 |       |
| PE960  | 652004    | Wire Hook         | 20      | 2      | Blue   | 500                   | 230 |       |